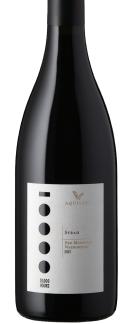

2021 SYRAH RED MOUNTAIN

DENSE, AND ROBUST, PUNCTUATED WITH SMOKY OAK NOTES. FIRM STRUCTURE BUT WITH A HIGH LEVEL OF PURITY, WITH SOLID, BUT RIPE TANNINS.

2021 SYRAH RED MOUNTAIN

DENSE, AND ROBUST, PUNCTUATED WITH SMOKY OAK NOTES. FIRM STRUCTURE BUT WITH A HIGH LEVEL OF PURITY, WITH SOLID, BUT RIPE TANNINS.

Aquilini FAMILY WINES

2021 SYRAH RED MOUNTAIN

DENSE, AND ROBUST, PUNCTUATED WITH SMOKY OAK NOTES. FIRM STRUCTURE BUT WITH A HIGH LEVEL OF PURITY, WITH SOLID, BUT RIPE TANNINS.

2021 SYRAH RED MOUNTAIN

DENSE, AND ROBUST, PUNCTUATED WITH SMOKY OAK NOTES. FIRM STRUCTURE BUT WITH A HIGH LEVEL OF PURITY, WITH SOLID, BUT RIPE TANNINS.