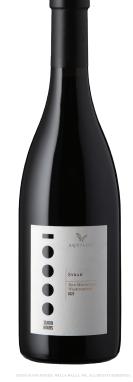

2021 SYRAH RED MOUNTAIN

DENSE, AND ROBUST, PUNCTUATED WITH SMOKY OAK NOTES. FIRM STRUCTURE BUT WITH A HIGH LEVEL OF PURITY, WITH SOLID, BUT RIPE TANNINS.

2021 SYRAH RED MOUNTAIN

DENSE, AND ROBUST, PUNCTUATED WITH SMOKY OAK NOTES. FIRM STRUCTURE BUT WITH A HIGH LEVEL OF PURITY, WITH SOLID, BUT RIPE TANNINS.

Aquilini FAMILY WINES

2021 SYRAH RED MOUNTAIN

DENSE, AND ROBUST, PUNCTUATED WITH SMOKY OAK NOTES. FIRM STRUCTURE BUT WITH A HIGH LEVEL OF PURITY, WITH SOLID, BUT RIPE TANNINS.

2021 SYRAH RED MOUNTAIN

DENSE, AND ROBUST, PUNCTUATED WITH SMOKY OAK NOTES. FIRM STRUCTURE BUT WITH A HIGH LEVEL OF PURITY, WITH SOLID, BUT RIPE TANNINS.