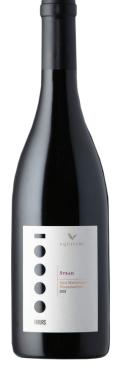

FULL-BODIED WITH FIRM TANNINS. VERY DARK AND BROODING PALATE. SO, SO RICH. THIS WINE IS ALL ABOUT INTENSITY AND DEPTH, BUT REMAINS WELL BALANCED.

2019 SYRAH

RED MOUNTAIN

FULL-BODIED WITH FIRM TANNINS. VERY DARK AND BROODING PALATE. SO, SO RICH. THIS WINE IS ALL ABOUT INTENSITY AND DEPTH, BUT REMAINS WELL BALANCED.

Aquilini