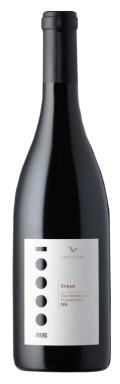

2019 SYRAH RED MOUNTAIN

FULL-BODIED WITH FIRM TANNINS. VERY DARK AND BROODING PALATE. SO, SO RICH. THIS WINE IS ALL ABOUT INTENSITY AND DEPTH, BUT REMAINS WELL BALANCED.

10,00 Hour

2019 SYRAH RED MOUNTAIN

FULL-BODIED WITH FIRM TANNINS. VERY DARK AND BROODING PALATE. SO, SO RICH. THIS WINE IS ALL ABOUT INTENSITY AND DEPTH, BUT REMAINS WELL BALANCED.

2019 SYRAH

RED MOUNTAIN

FULL-BODIED WITH FIRM TANNINS. VERY DARK AND BROODING PALATE. SO, SO RICH. THIS WINE IS ALL ABOUT INTENSITY AND DEPTH, BUT REMAINS WELL BALANCED.