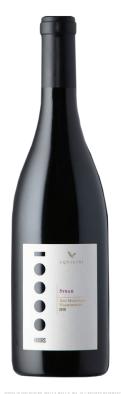

2019 SYRAH
RED MOUNTAIN

FULL-BODIED WITH FIRM TANNINS. VERY DARK AND BROODING PALATE. SO, SO RICH. THIS WINE IS ALL ABOUT INTENSITY AND DEPTH, BUT REMAINS WELL BALANCED.

2019 SYRAH RED MOUNTAIN

FULL-BODIED WITH FIRM TANNINS. VERY DARK AND BROODING PALATE. SO, SO RICH. THIS WINE IS ALL ABOUT INTENSITY AND DEPTH, BUT REMAINS WELL BALANCED.

Aquilini FAMILY WINES

Aquilini

2019 SYRAH RED MOUNTAIN

FULL-BODIED WITH FIRM TANNINS. VERY DARK AND BROODING PALATE. SO, SO RICH. THIS WINE IS ALL ABOUT INTENSITY AND DEPTH, BUT REMAINS WELL BALANCED.

Aquilini FAMILY WINES