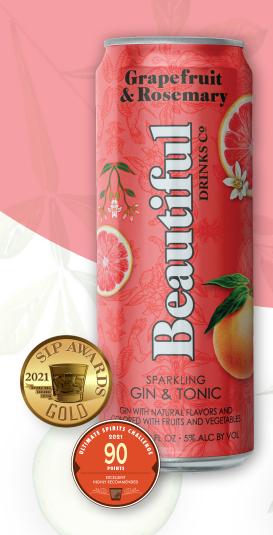

## Sparkling Gin & Tonic

## **Tasting Notes**

Gin, by nature brimming with botanicals, lends the subtle fragrance of juniper. Enlivened with generous citrus notes of pink grapefruit and finished with a hint of rosemary garnish.

## **Ingredients**

Carbonated Water, Gin, Cane Sugar, Natural Flavors, Citric Acid, White Grape Juice Concentrate, Pink Grapefruit Concentrate, Beautiful Botanical Extract Blend (Extracts of Juniper Berry, Quassia, Bergamot, Elderflower, and Rosemary), Fruit and Vegetable Juice (Color).

Unique Twists on Flavors

Best-Tasting True Cocktails in a Can

Trade-up from Single Note Hard Seltzers

• ABV: 5%

Tray Size: 6 x (4x 355ml cans)

Tray Dimensions: 13 31/32 in. x 9 19/64 in.
Pack Dimensions: 4 1/2 in. x 6 5/32 x 4 1/2 in.